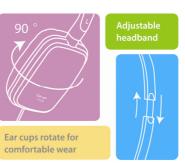

#### **Key Features:**

- Adjustable headband fits any head comfortably
- Swivel ear pad design
- Crystal clear sound
- Gold plated 3.5mm connector