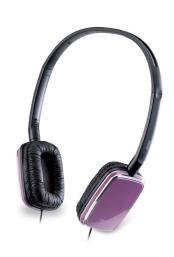

## Portable & Stylish Headphones

Genius releases its first rectangle shape earphones, GHP-420S, aimed at music fans on the go. GHP-420S is an advanced outdoor portable headphone and is very lightweight with a swivel ear cup design for total comfort in any environment. The headband fits smoothly around any head size. The 30mm driver unit produces crystal clear sound. The headphones come in four standout colors: royal blue, purple, cloud white or black.