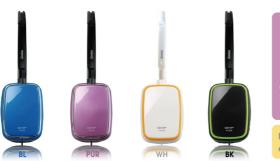

## Portable & Stylish Headphones

Genius releases its first rectangle shape earphones, GHP-420S, aimed at music fans on the go. GHP-420S is an advanced outdoor portable headphone and is very lightweight with a swivel ear cup design for total comfort in any environment. The headband fits smoothly around any head size. The 30mm driver unit produces crystal clear sound. The headphones come in four standout colors: royal blue, purple, cloud white or black.